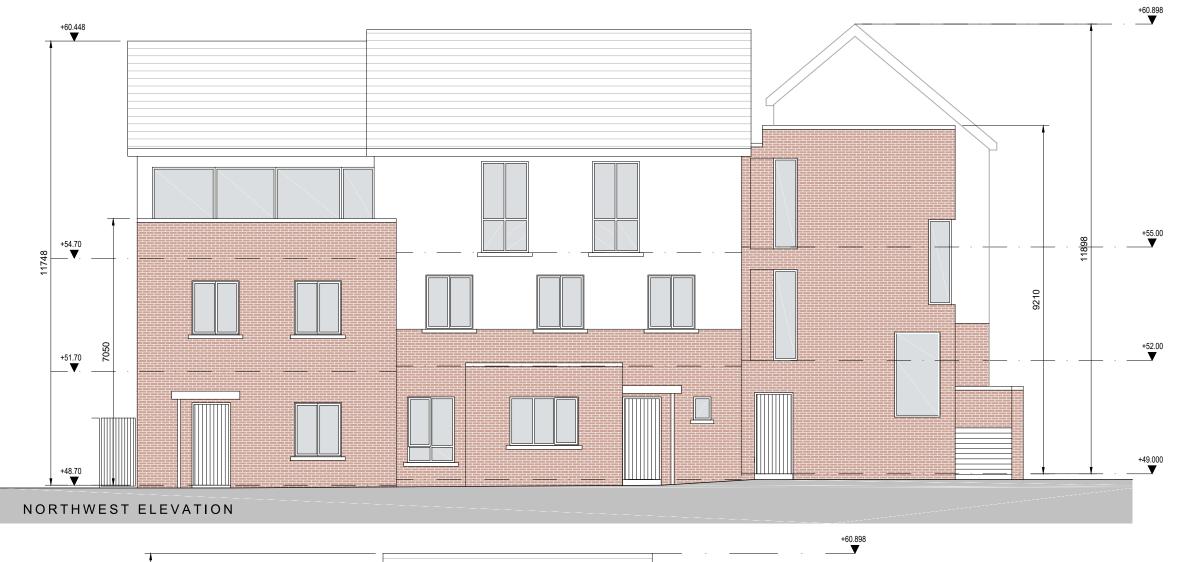

### External Finishes:

Fibre-cement slates.

Painted render finish Selected facing brick

Windows: uPVC or timber framed

## Gutters/downpipes: uPVC or aluminium

Front Door: Selected coloured composite or painted timber door with fanlight and/or sidelight and/or glazed light in leaf

Corner Block CB5G

Street Elevations

Development at Academy Street Navan