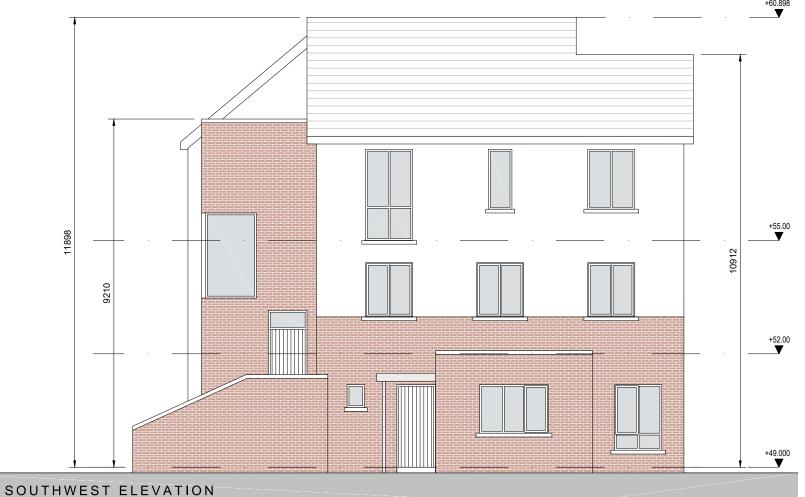

### External Finishes:

Fibre-cement slates.

Painted render finish Selected facing brick

Windows: uPVC or timber framed

## Gutters/downpipes: uPVC or aluminium

Front Door: Selected coloured composite or painted timber door with fanlight and/or sidelight and/or glazed light in leaf

Corner Block CB5G

Street Elevations

Development at Academy Street Navan